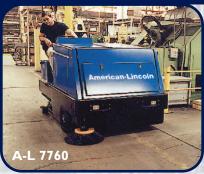

## EEPER-SCRUBBERS

Ideal for cleaning:

- Parking Lots/Ramps
- Streets
- Garages
- Sidewalks/Walkways
- Parking Ramps

#### SWEEPER-SCRUBBERS