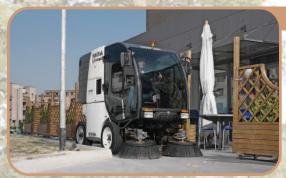

# New Outdoor All-Purpose Litter Sweepers From Nilfisk Outdoor

Compact. Flexible. Fast. Powerful.

Nilfisk introduces three new vacuum sweepers – the RS 500, RS 850 and RS 1300, all built for superior cleaning, increased productivity and operator safety.

## **RS 850**

- A multi-tasking machine cleans sidewalks, congested areas, as well as city and urban spaces with ease.
- Handles concentrated amounts of debris like bottles, stones, garbage and leaves with exceptional pick-up control.
- Easily handles irregularities in surface and grade changes.
- Optional snow brush easily removes snow with outstanding suction performance.