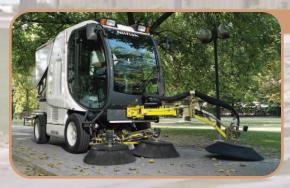

# New Outdoor All-Purpose Litter Sweepers From Nilfisk Outdoor

Compact. Flexible. Fast. Powerful.

Nilfisk introduces three new vacuum sweepers – the RS 500, RS 850 and RS 1300, all built for superior cleaning, increased productivity and operator safety.

# **RS 500**

- Lightweight and compact for easy transportation.
- Patrols litter in congested areas, sidewalks, alleyways, stadiums, and larger parking lots and curbs
- Provides high suction and strong airflow performance for easy pick-up of bottles, stones and other heavy debris.
- Multi-level high-dump for easy emptying into garbage dumpsters.