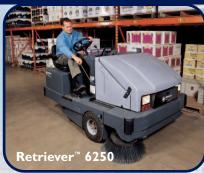

# RIDER SWEEPERS

Ideal for cleaning:

- Sidewalks
- Garages
- Parking Lots
- Warehouses

#### **ADSPRAY™ PRESSURE WASHERS**

- Hydro-Retriever<sup>™</sup> 2042 Rider Scrubber
- MPV-60 Rider Sweeper
- 1800 HGC Cart mounted gas pressure washer

- 1000/1500 DEC Cart mounted hot water
- Warrior™ ST/AXP Walk-Behind Scrubbers 3366XP Rider Sweeper
  - Terra® 132B Walk-Behind Sweeper