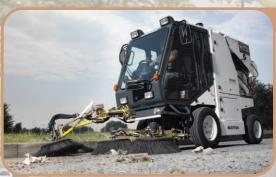

# New Outdoor All-Purpose Litter Sweepers From Nilfisk Outdoor

Compact. Flexible. Fast. Powerful.

Nilfisk introduces three new vacuum sweepers – the RS 500, RS 850 and RS 1300, all built for superior cleaning, increased productivity and operator safety.

## **RS 1300**

- Removes heavy amounts of debris from multiple surface types (wet or dry).
- Multi-level dumping system eliminates waste transfer (hopper empties from heights up to 63 inches).
- Optional third broom elevates to varying heights for efficient cleaning.
- Rear-end steering system provides tight turning radius.